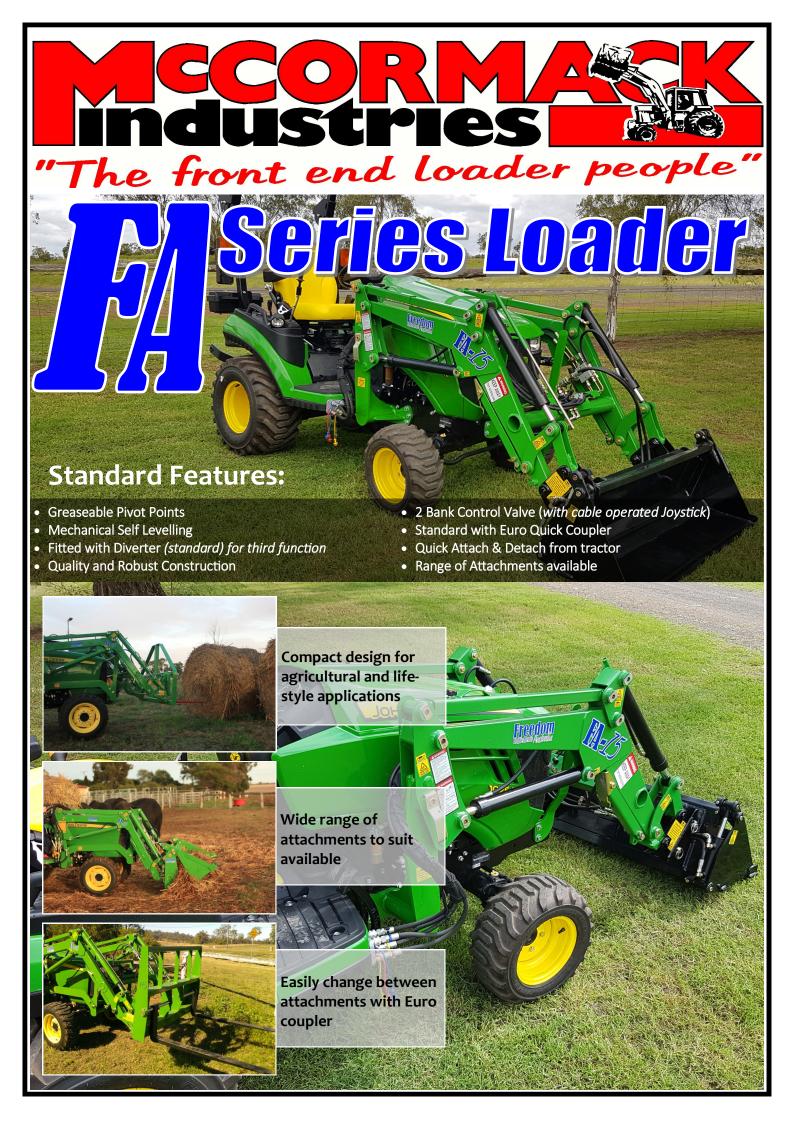

## Technical Specs.



| Loader<br>Model | A<br>Max Lift<br>Height<br>(mm) | B<br>Clearance<br>when Dumped<br>(mm) | C<br>Max Dump<br>Angle<br>(Deg) | D<br>Reach at<br>ground<br>(mm) | E<br>Crowd Back<br>(Deg) | F<br>Digging<br>Depth<br>(mm) | H<br>Heaped<br>Capacity<br>(m³) | l<br>Max lift<br>Capacity<br>(kg) | Bucket<br>Width<br>(mm) |
|-----------------|---------------------------------|---------------------------------------|---------------------------------|---------------------------------|--------------------------|-------------------------------|---------------------------------|-----------------------------------|-------------------------|
| 15              | 1800                            | 1250                                  | 50                              | 1350