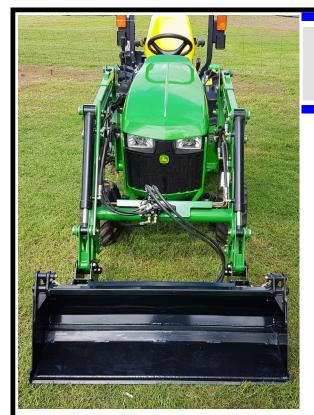

## Technical Specs.

| Loader<br>Model | A<br>Max Lift<br>Height<br>(mm) | B<br>Clearance<br>when Dumped<br>(mm) | C<br>Max Dump<br>Angle<br>(Deg) | D<br>Reach at<br>ground<br>(mm) | E<br>Crowd Back<br>(Deg) | F<br>Digging<br>Depth<br>(mm) | H<br>Heaped<br>Capacity<br>(m³) | l<br>Max lift<br>Capacity<br>(kg) | Bucket<br>Width<br>(mm) |
|-----------------|---------------------------------|---------------------------------------|---------------------------------|---------------------------------|--------------------------|-------------------------------|---------------------------------|-----------------------------------|-------------------------|
| 15              | 1800                            | 1250                                  | 50                              | 1350                            | 30                       | 120                           | 0.12                            | 200                               | 1200                    |
| 35              | 2315                            | 1730                                  | 57                              | 1650                            | 39                       | 140                           | 0.27                            | 250                               | 1400                    |
| 45              | 2750                            | 2150                                  | 63                              | 1700                            | 43                       | 160                           | 0.27                            | 750                               | 1600                    |
| 55              | 2780                            | 1970                                  | 76                              | 1850                            | 42                       | 170                           | 0.50                            | 900                               | 1800                    |
| 77              | 3490                            | 2540                                  | 52                              | 2100                            | 46                       | 100                           | 0.58                            | 1000                              | 2100                    |