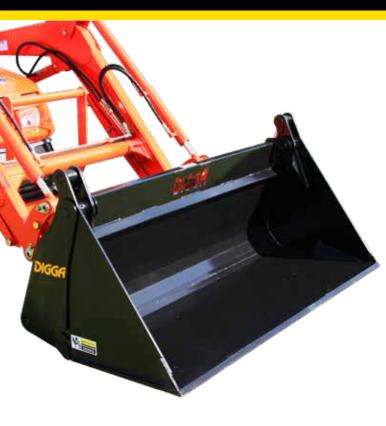

### **4 IN 1 AGRICULTURAL BUCKET**

An evolution from the tried and proven design of the Digga 4 in 1 Skid Steer Bucket. Updated to suit the needs of the agricultural industry, while still incorporating many of the features skid steer owners enjoy.

#### **Features:**

- Standard Heavy Duty 16mm floors.
- 20mm floors available on request.
- Light weight designed specifically for Agricultural machines.
- Full range available from 1500mm to 2200mm.
- Grabbing teeth profiled on both the front/rear overlap for greater grip of logs and other debris.
- Optional reversible bolt on cutting edges for all 3 edges of the bucket.
- Chisel or Tiger teeth pin on design.
- · Same fitment on tractor as the general purpose bucket.