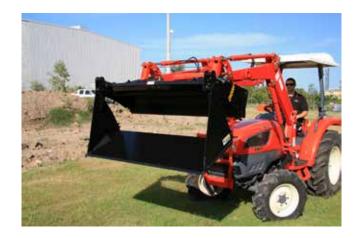

#### Ideal Use:

Grading, scraping, grappling, dozing dirt or material spreading most construction work.

## Machine Suitability:

Suits all tractors including those with standard euro hitch.

Standard and Tilting 4 in 1 Bucket

Mini 4 in 1 Bucket

|                                  | 1550 | 1600 | 1650 | 1680 | 1727 | 1800 | 1880 | 2000 | 2130 | 2200 |
|----------------------------------|------|------|------|------|------|------|------|------|------|------|
| Depth (Bucket Closed)            | 826  | 826  | 826  | 826  | 826  | 826  | 826  | 826  | 826  | 826  |
| <b>Bucket Cutting Width</b>      | 1550 | 1600 | 1650 | 1680 | 1727 | 1800 | 1880 | 2000 | 2130 | 2200 |
| Height                           | 638  | 638  | 638  | 638  | 638  | 638  | 638  | 638  | 638  | 638  |
| Weight (kgs)                     | 285  | 300  | 310  | 315  | 320  | 330  | 340  | 360  | 380  | 390  |
| Floor Thickness                  | 16mm |
| ISO Struck Volume m <sup>3</sup> | 0.22 | 0.23 | 0.24 | 0.24 | 0.25 | 0.26 | 0.27 | 0.29 | 0.31 | 0.32 |
| ISO Heaped Volume m <sup>3</sup> | 0.29 | 0.30 | 0.31 | 0.32 | 0.33 | 0.34 | 0.36 | 0.38 | 0.41 | 0.42 |