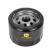

# REPLACEMENT PARTS GUIDE

S100 100 Series Tractor

## **ENGINE**





Yearly / Every 50 Hrs.



# **OIL FILTER**

AM125424

Yearly / Every 50 Hrs.



#### **ENGINE OIL**

CP8201 (Turf-Gard 10W-30)-1.41 L (1.5 qt)

Yearly / Every 50 Hrs.



#### **AIR FILTER**

MIU14395

Yearly / Every 50 Hrs.



JOHN DEERE MULTI-PURPOSE HD LITHIUM COMPLEX GREASE

**TY24416** 



TY26518

Change As Required.



FUEL FILTER AM116304

Yearly / Every 50 Hrs.



HOME MAINTENANCE KIT LG266

Yearly / Every 50 Hrs.







<u>UC30568</u> (LGTH = 2258 mm, TK = 9.1 mm, WIDTH = 12.70 mm)



# **ELECTRICAL**



KEY GY20680



HEAD LIGHT BULB AD2062R (27 W)



IGNITION SWITCH GY20074



BATTERY CP6843AAU (12 V)

# **FUEL**



FILLER CAP AUC12860

# **STEERING & WHEELS**



FRONT WHEEL BUSH

M123811



FRONT WHEEL DUST CAP

M143338





# **REPLACEMENT PARTS GUIDE**

S100 with 42 inch Convertible Deck