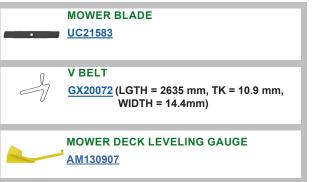

50 Hrs.



# **OIL FILTER**

AM125424

Yearly / Every 50 Hrs.



#### **ENGINE OIL**

CP8201 (Turf-Gard 10W-30)-1.41 L (1.5 qt)

Yearly / Every 50 Hrs.



#### **AIR FILTER**

MIU14395

Yearly / Every 50 Hrs.



JOHN DEERE MULTI-PURPOSE HD LITHIUM COMPLEX GREASE

**TY24416** 



TY26518

Change As Required.



FUEL FILTER AM116304

Yearly / Every 50 Hrs.



HOME MAINTENANCE KIT LG266

Yearly / Every 50 Hrs.







<u>UC30568</u> (LGTH = 2258 mm, TK = 9.1 mm, WIDTH = 12.70 mm)



# **ELECTRICAL**



KEY GY20680



HEAD LIGHT BULB AD2062R (27 W)



IGNITION SWITCH GY20074



BATTERY CP6843AAU (12 V)

# **FUEL**



FILLER CAP AUC12860

# **STEERING & WHEELS**



FRONT WHEEL BUSH

M123811



FRONT WHEEL DUST CAP

M143338





# **REPLACEMENT PARTS GUIDE**

S100 with 42 inch Convertible Deck