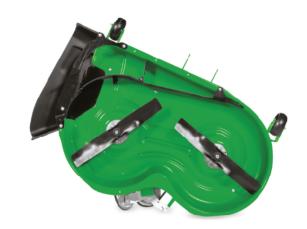

0 Hrs.



# **OIL FILTER**

AM125424

Yearly / Every 50 Hrs.



#### **ENGINE OIL**

CP8201 (Turf-Gard 10W-30)-1.41 L (1.5 qt)

Yearly / Every 50 Hrs.



#### **AIR FILTER**

MIU14395

Yearly / Every 50 Hrs.



JOHN DEERE MULTI-PURPOSE HD LITHIUM COMPLEX GREASE

**TY24416** 



TY26518

Change As Required.



FUEL FILTER AM116304

Yearly / Every 50 Hrs.



HOME MAINTENANCE KIT LG266

Yearly / Every 50 Hrs.







<u>UC30568</u> (LGTH = 2258 mm, TK = 9.1 mm, WIDTH = 12.70 mm)



# **ELECTRICAL**



KEY GY20680



HEAD LIGHT BULB AD2062R (27 W)



IGNITION SWITCH GY20074



BATTERY CP6843AAU (12 V)

# **FUEL**



FILLER CAP AUC12860

# **STEERING & WHEELS**



FRONT WHEEL BUSH

M123811



FRONT WHEEL DUST CAP

M143338





# **REPLACEMENT PARTS GUIDE**

S100 with 42 inch Convertible Deck