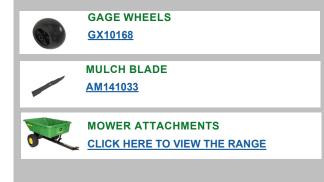

Hrs.



# **OIL FILTER**

AM125424

Yearly / Every 50 Hrs.



#### **ENGINE OIL**

CP8201 (Turf-Gard 10W-30)-1.41 L (1.5 qt)

Yearly / Every 50 Hrs.



#### **AIR FILTER**

MIU14395

Yearly / Every 50 Hrs.



JOHN DEERE MULTI-PURPOSE HD LITHIUM COMPLEX GREASE

**TY24416** 



TY26518

Change As Required.



FUEL FILTER AM116304

Yearly / Every 50 Hrs.



HOME MAINTENANCE KIT LG266

Yearly / Every 50 Hrs.







<u>UC30568</u> (LGTH = 2258 mm, TK = 9.1 mm, WIDTH = 12.70 mm)



# **ELECTRICAL**



KEY GY20680



HEAD LIGHT BULB AD2062R (27 W)



IGNITION SWITCH GY20074



BATTERY CP6843AAU (12 V)

# **FUEL**



FILLER CAP AUC12860

# **STEERING & WHEELS**



FRONT WHEEL BUSH

M123811



FRONT WHEEL DUST CAP

M143338





# **REPLACEMENT PARTS GUIDE**

S100 with 42 inch Convertible Deck