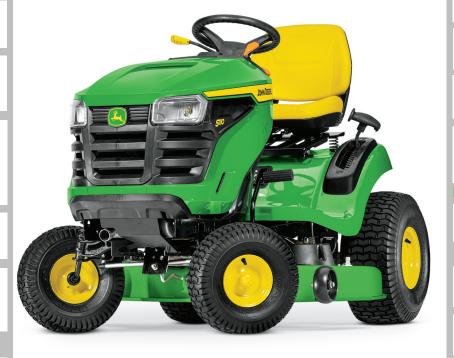

# REPLACEMENT PARTS GUIDE

S100 100 Series Tractor

# **REPLACEMENT PARTS GUIDE**

S100 with 42 inch Convertible Deck