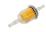

Yearly / Every 50 Hrs.

HOME MAINTENANCE KIT LG266

Yearly / Every 50 Hrs.

<u>UC30568</u> (LGTH = 2258 mm, TK = 9.1 mm, WIDTH = 12.70 mm)