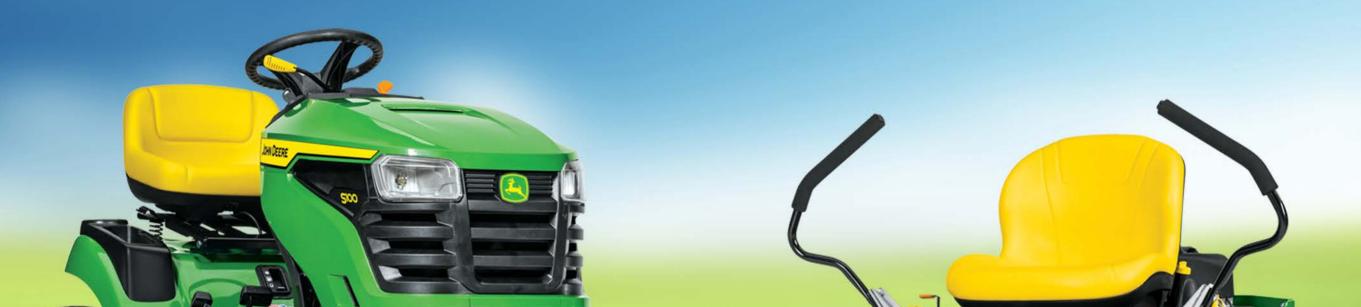

## **S100** from **\$4,340** inc GST

- 13 kW (17.5 hp) engine
- 42" Edge<sup>™</sup> Mower Deck
- Hydrostatic Transmission
- 2 year/120 hour bumper-tobumper warranty

## **Z335E** from **\$6,500** inc GST

- 15 kW (20 hp) V-twin Intek<sup>™</sup> engine
- 42" Accel Deep<sup>™</sup> Deck
- Speeds up to 11 km/h
- 2 year/120 hour limited warranty