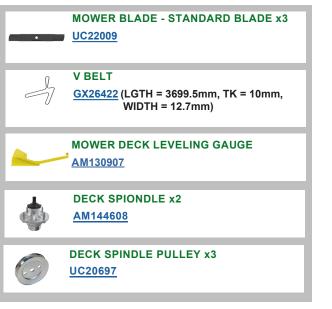

s.



**ENGINE OIL** 

CP8201 (Turf-Gard 10W-30)-1.41 L (1.5 qt)

Yearly / Every 50 Hrs.



**AIR FILTER** 

MIU14395

Yearly / Every 50 Hrs.



JOHN DEERE MULTI-PURPOSE HD LITHIUM COMPLEX GREASE

TY24416

**GREASE GUN** 

TY26518

Change As Required.



FUEL FILTER

AM116304

Yearly / Every 50 Hrs.



**HOME MAINTENANCE KIT** 

**LG276** 

Yearly / Every 50 Hrs.

#### **POWER TRAIN**



FRONT WHEEL BEARING

M147544





<u>GX26401</u> (LGTH = 1596.6mm, TK = 10mm, WIDTH = 12.7mm)







KEY GY20680



BATTERY CP6843AAU (12 V)

#### **FUEL**



FILLER CAP AUC12860

#### **UPGRADES**



REAR BUMPER BAR

**BUC11479** 



GRASS MULCHING KIT BUC10705

JOHN DEERE

Genuine Parts and Service

\*See operator's manual for addional details.



# **REPLACEMENT PARTS GUIDE**

48 inch Accel Deep™ Deck