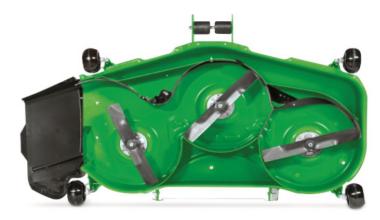

**ENGINE OIL** 

CP8201 (Turf-Gard 10W-30)-1.41 L (1.5 qt)

Yearly / Every 50 Hrs.



**AIR FILTER** 

MIU14395

Yearly / Every 50 Hrs.



JOHN DEERE MULTI-PURPOSE HD LITHIUM COMPLEX GREASE

TY24416

**GREASE GUN** 

TY26518

Change As Required.



FUEL FILTER

AM116304

Yearly / Every 50 Hrs.



**HOME MAINTENANCE KIT** 

**LG276** 

Yearly / Every 50 Hrs.

#### **POWER TRAIN**



FRONT WHEEL BEARING

M147544





<u>GX26401</u> (LGTH = 1596.6mm, TK = 10mm, WIDTH = 12.7mm)







KEY GY20680



BATTERY CP6843AAU (12 V)

#### **FUEL**



FILLER CAP AUC12860

#### **UPGRADES**



REAR BUMPER BAR

**BUC11479** 



GRASS MULCHING KIT BUC10705

JOHN DEERE

Genuine Parts and Service

\*See operator's manual for addional details.



# **REPLACEMENT PARTS GUIDE**

48 inch Accel Deep™ Deck