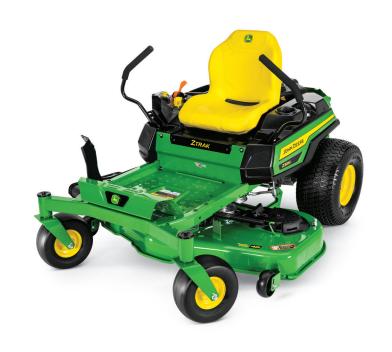

## REPLACEMENT PARTS GUIDE

### **Z325E Zero Turn Mower**

#### **ENGINE**



**SPARK PLUG** 

MIU11020

Yearly / Every 50 Hrs.



**OIL FILTER** 

AM125424

Yearly / Every 50 Hrs.



**ENGINE OIL** 

CP8201 (Turf-Gard 10W-30)-1.41 L (1.5 qt)

Yearly / Every 50 Hrs.



**AIR FILTER** 

MIU14395

Yearly / Every 50 Hrs.



JOHN DEERE MULTI-PURPOSE HD LITHIUM COMPLEX GREASE

TY24416

**GREASE GUN** 

TY26518

Change As Required.



FUEL FILTER

AM116304

Yearly / Every 50 Hrs.



**HOME MAINTENANCE KIT** 

**LG276** 

Yearly / Every 50 Hrs.

#### **POWER TRAIN**



FRONT WHEEL BEARING

M147544





<u>GX26401</u> (LGTH = 1596.6mm, TK = 10mm, WIDTH = 12.7mm)







KEY GY20680



BATTERY CP6843AAU (12 V)

#### **FUEL**



FILLER CAP AUC12860

#### **UPGRADES**



REAR BUMPER BAR

**BUC11479** 



GRASS MULCHING KIT BUC10705

JOHN DEERE

Genuine Parts and Service

\*See operator's manual for addional details.



# **REPLACEMENT PARTS GUIDE**

48 inch Accel Deep™ Deck